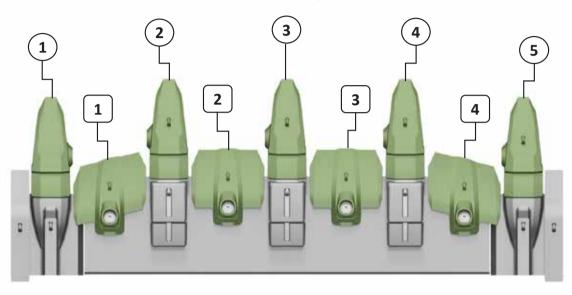

#### LIP BREAKDOWN

#### **MEASUREMENTS**

\*Record measurements done using the supplied wear gauges or measuring tape

| Point      |   |   |   |               | Time                 |
|------------|---|---|---|---------------|----------------------|
| 1          | 2 | 3 | 4 | 5             |                      |
|            |   |   |   |               | Machine Pit Location |
| Lip Shroud |   |   |   |               |                      |
| 1          | 2 | 3 | 4 | Machine Hours |                      |
|            |   |   |   |               |                      |