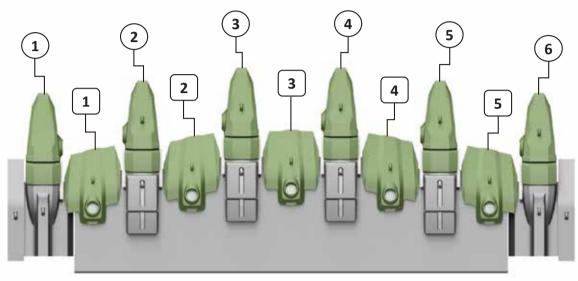

## LIP BREAKDOWN

#### **MEASUREMENTS**

\*Record measurements done using the supplied wear gauges or measuring tape

| Point      |   |   |   |   | Time |                      |
|------------|---|---|---|---|------|----------------------|
| 1          | 2 | 3 | 4 | 5 | 6    |                      |
|            |   |   |   |   |      | Machine Pit Location |
| Lip Shroud |   |   |   |   |      |                      |
| 1          | 2 | 3 | 4 | 5 |      | Machine Hours        |
|            |   |   |   |   |      |                      |